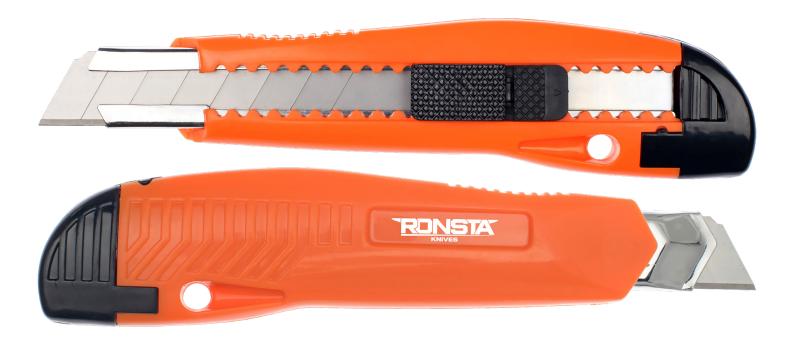

# MANUAL RETRACTABLE KNIFE WITH SLIDE LOCK 18 MM

PRODUCT DATA SHEET: KU003

PRODUCT CODE:

This popular 18mm snap blade knife is equipped with a Slide-Lock for those jobs that require a bit more finesse. The tapered tail allows for a better grip in the hand. The metal stability nose allows for strength and the ability to snap sections of the blade for a new cut.

### **FEATURES AND BENEFITS**

- Japanese SK-5 Steel.
- Slide-Lock feature to prevent the blade from sliding.
- Metal guide for strength and longevity.
- Curved ergonomic handle.